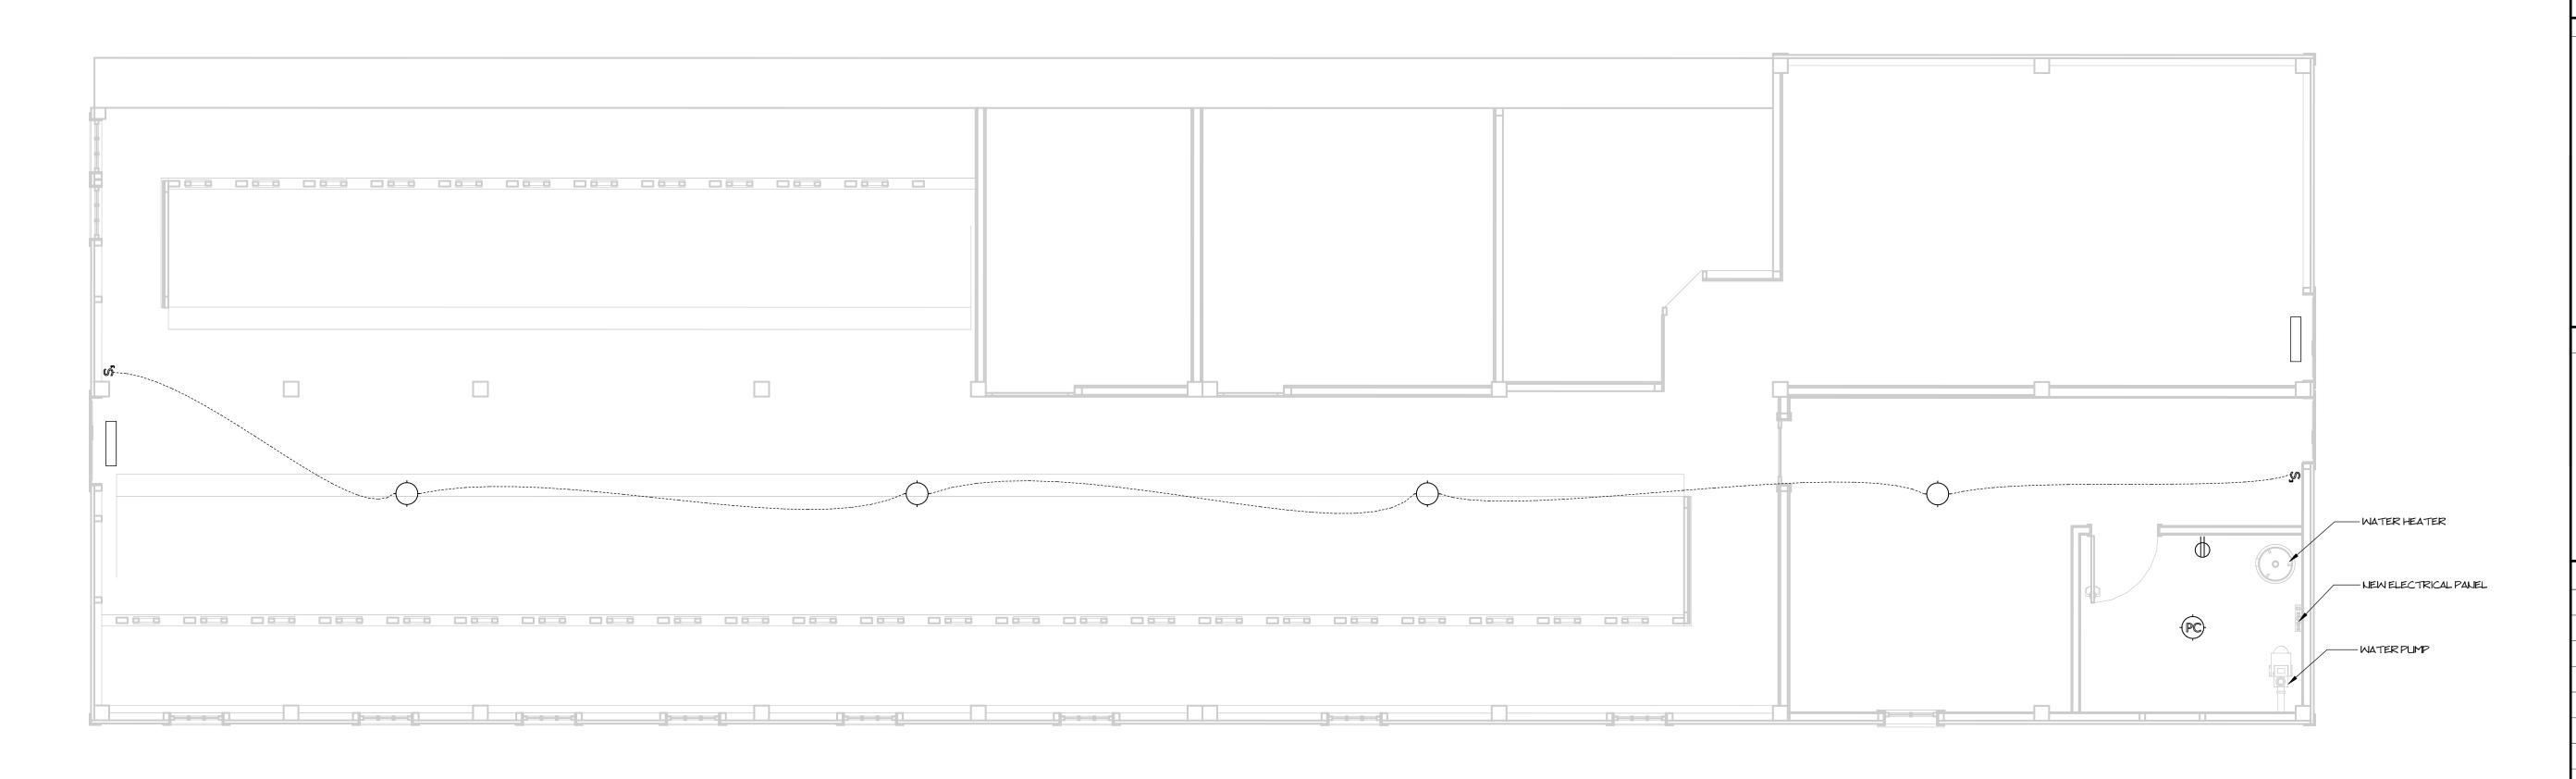

CONTACTS

PROJECT

Allendorf Wedding Barn

Underhill, Vermont

> 06.30.15 07.06.15

•

SHEET TITLE

Electrical Plans

SCALE: AS NOTED

SHEET NUMBER

E1.00

BARN FLOOR ELECTRICAL PLAN

SCALE 1/4" = 1'-0" \*

ELECTRICAL KEY

|            | I RICAL NE I                          |                           |                           |
|------------|---------------------------------------|---------------------------|---------------------------|
| PC         | PULL CHAIN CEILING<br>MOUNTED FIXTURE | $\oplus$                  | PUPLEX OUTLET             |
| $\bigcirc$ | CEILING MOUNTED FIXTURE               | $\bigoplus$               | QUAP OUTLET               |
| Ю          | SCONCE                                | S                         | SINGLE POLE SWITCH        |
| HWP)       | WEATHER PROOF SCONCE                  | $\mathbb{S}_3$            | THREE-WAY SWITCH          |
| P          | PENDANT                               | $\mathbb{S}_{\mathtt{d}}$ | SINGLE POLE DIMMER SWITCH |
| VF         | VENT FAN                              |                           | EMERGENCY/EXIT LIGHTS     |
|            |                                       |                           |                           |